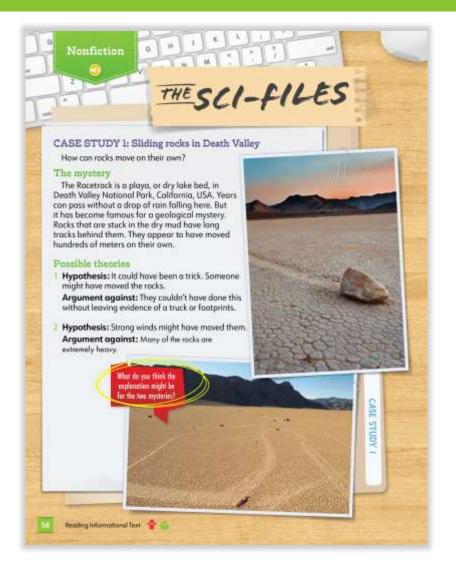

## **Comprehension skills**

I'm a quiet place. Pick something from my bookcase. You can learn how to make rice or all about flowers.

It's OK to sit here for hours.

What am

I'm open all day. I have yummy food. Come in for a snack. Bring your friend, too.

> What I?

I'm a beautiful place. I have old things inside, Walk around and you can see a lot of art and history.

> Who! am !?

I'm a special tree. Who put a door handle on me? Does someone live inside?

It's a mystery!