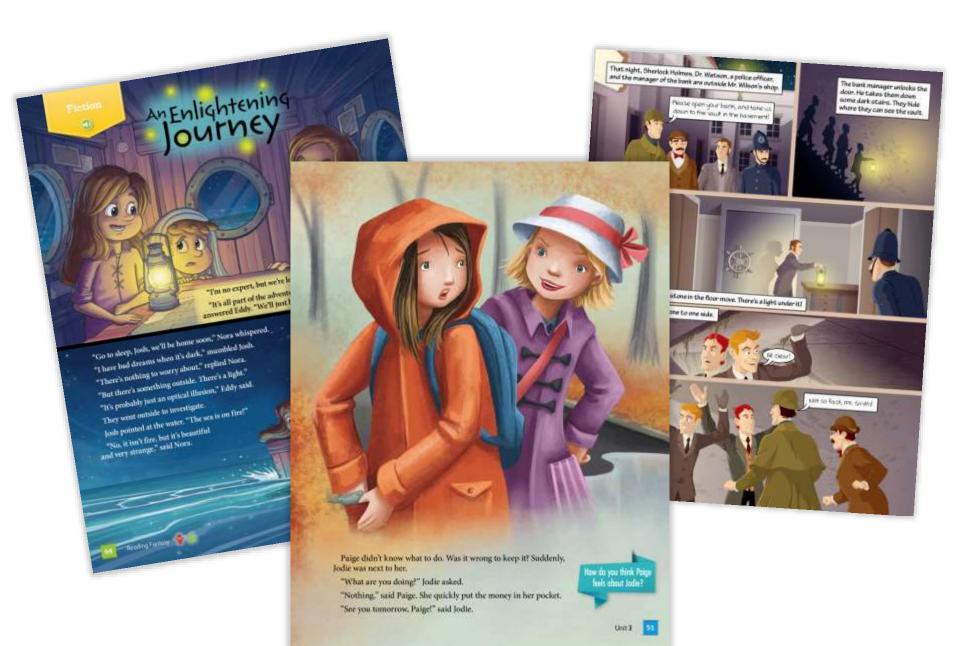

# **Introducing Global Readings**

- Primary literacy program
- 6 levels
- Fiction and non-fiction
- Video in every unit
- Digital Student's Book
- Full Teacher's Package

## **Better readers and better learners**

 Introduces a wide range of texts

- Builds reading strategies
- Develops comprehension skills
- Improves multi-literacy skills
- Brings reading to life for everyone

# Wide range of texts