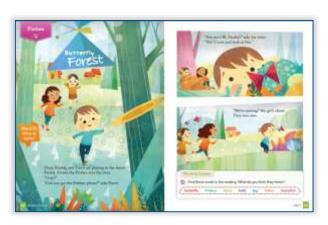

# **Introducing Global Readings**

- Primary literacy program
- 6 levels
- Fiction and non-fiction
- Video in every unit
- Digital Student's Book
- Full Teacher's Package

## **Better readers and better learners**

 Introduces a wide range of texts

- Builds reading strategies
- Develops comprehension skills
- Improves multi-literacy skills
- Brings reading to life for everyone

# Wide range of texts