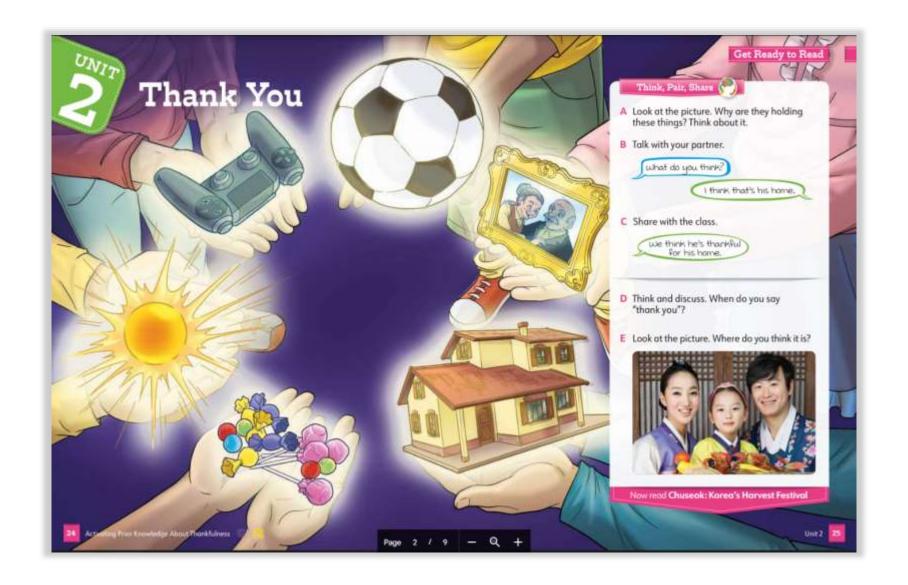

## Think, Pair, Share

- A Look at the picture. Why are they holding these things? Think about it.
- B Talk with your partner.

What do you think?

I think that's his home.

C Share with the class.

we think he's thankful for his home.

- D Think and discuss. When do you say "thank you"?
- E Look at the picture. Where do you think it is?

Now read Chuseok: Korea's Harvest Festival