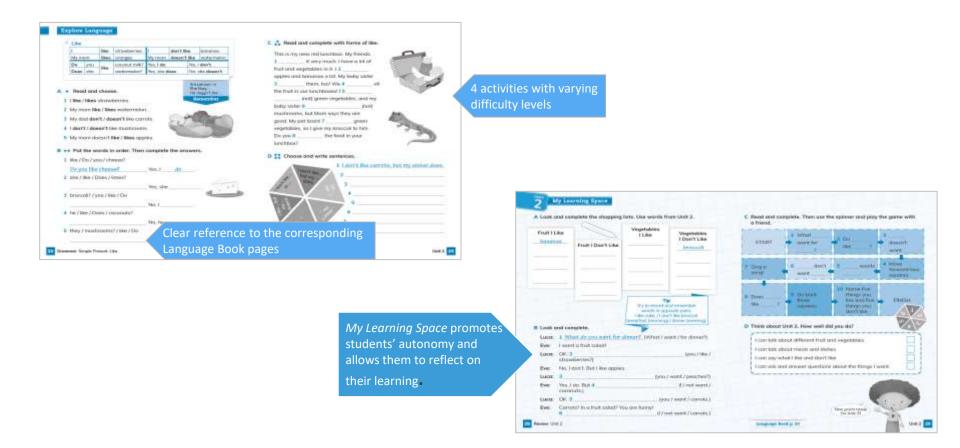

# **NEW** Language Workbook

The **NEW Language Workbook** supports the Language Book with additional opportunities for heads-down grammar and vocabulary practice, with activities graded at different levels of difficulty, to ensure that students progress at their own pace. Includes study techniques and self-evaluation section.

### When do I use the Language Workbook?

- 1. If you want students to have further practise- both consolidation and extension of the vocabulary and grammar of the Language Book.
- 2. If you want students to work in a controlled headsdown way.
- 3. If you want students to practise in a traditional way.