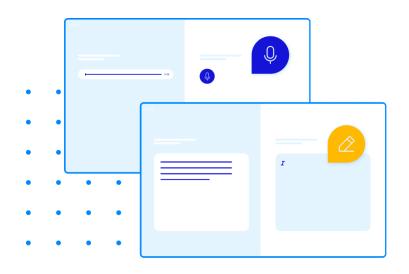

# PIPPLET WORKFLOW

You send tests **in just a few clicks** to 1, 10, or 1000+
candidates from within Pipplet
account.

Candidate takes the **30- minute test** on any device.
Native-speaking examiner
evaluates.

Receive test results in **24 hours** with written,
spoken, and
comprehension skills.