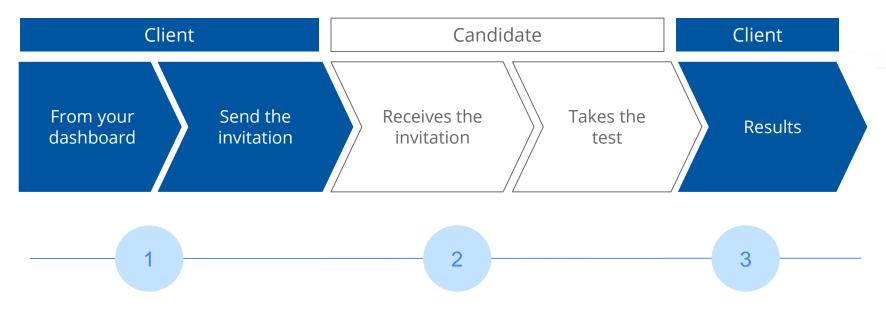

# PIPPLET WORKFLOW

You send tests **in just a few clicks** to 1, 10, or 1000+
candidates from within Pipplet
account.

Candidate takes the **30- minute test** on any device.
Native-speaking examiner
evaluates.

Receive test results in **24 hours** with written,
spoken, and
comprehension skills.